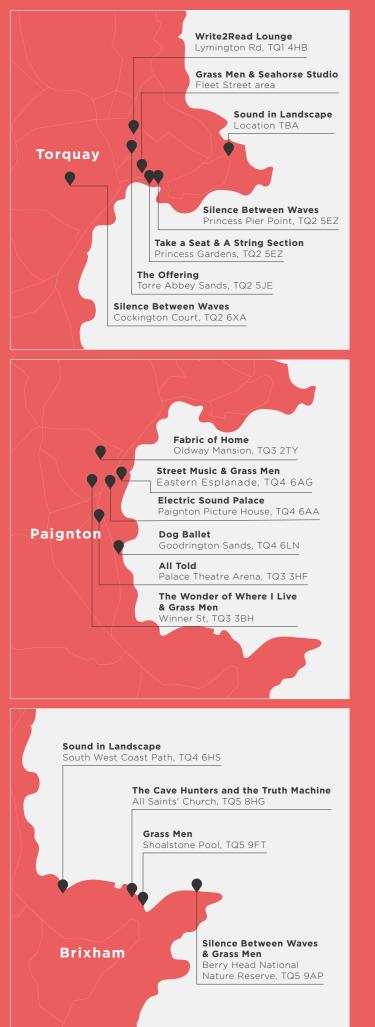

7 - 16 June 2019 Torbay

Your guide

An historic cinema brought to life through 3D soundscapes. Conjure the cinema's original 21-piece orchestra in a playable installation combining historical references with immersive sound technology

Grass Men | Ashley Peevor Friday 7 to Sunday 9 June. Various times & locations across Torbay. Free, No booking required. Details online.

Part-sculpture and part-performance, Grass Men are the living, breathing reincarnations of an older time. These huge meandering beasts are grown by local flora with Torbay community groups.

### The Wonder of Where I Live Participate Arts

Friday 7 to Sunday 16 June. The Shop, 85-87 Winner St, Paignton TQ3 3BH. Free, no booking required. Details online.

Join Participate Arts and local residents delivering Neighbourhood Kindness Actions. Exhibition open daily. Activities, artists, traders

Truth Machine | Sean Harris Friday 7 to Sunday 16 June. From 12noon daily. All Saints Church,

Within a 're-animation machine' beasts prowl the dark mind-spaces of Cave Hunters past and present telling a tale of the vast forces of nature.

Friday 7 June, 6 – 10pm. Eastern Esplanade, Paignton TQ4 6AG. Free, no booking required. Details online.

by Hugh Nankivell, Steve Sowden and Kung Chi Shing.

Fabric of Home | Amy Pitt Saturday 8 to Sunday 9 June. Work on display until Friday 14 June. Lawns at Oldway Mansion, Paignton, TQ3 2TY. Free, book online to participate.

All Told | Still Point Dance Theatre & Sara Hurley -ridav 7 June. 7 - 8.15pm. Palace Theatre, Arena Space.

Storyteller Sara Hurley and Still Point Dance Theatre co-present an evening of performance to celebrate stories that are both local and universal, and drawing out the storyteller in each of us with invitations to spin a yarn or two yourself.

### Winner Street Takeover | Community, traders, musicians, artists

Saturday 8 June, 10am - 6pm. Winner Street, Paignton.

Join us for a day that celebrates the best of neighbourhood and kindness. Throughout the day there will be music, dance, play, creative activities and pop up performances as we enjoy a car-free space on Winner Street.

Image: Jim Wileman

Sound in Landscape | Kung Chi Shing with Hak Gwai, Bou Kwan Ying and Mukzi Saturday 8 June Location TBA, Sunday 9 June Elberry Cove 11am & 5pm. Free, no booking required. Details online.

Music performances at extraordinary sites across Torbay's unique landscape, a UNESCO Global Geopark. Co-hosted with the International Agatha Christie Festival.

### Silence Between Waves | **Richard Chappell Dance**

Sunday 9 June, 3.30 - 4.30pm. Berry Head National Nature Reserve, Brixham, TQ5 9AP. Pop up extracts on other dates/ locations. Free, no booking required.

A collaborative dance performance about what it means to be home. bringing together a cast of three exceptional Singaporean dancers with a community cast drawn from Torbay.

### Write2Read Lounge Deborah Cordon

Wednesday 12 to Sunday 16 June. Lymington Road, Torquay, TQ1 4HB. Drop-in, free. For guided walks, book online.

Deborah Cordon welcomes you into her home and community, to share an evolving collaborative writing project that changes perceptions of the neighbourhood.

### Dog Ballet Nigel Barrett & Louise Mari

Thursday 13 June, 10 - 10:25pm. Goodrington Sands.

After dark, local people walk their dogs accompanied by a live violinist and a soundscape. The performance will climax with dogs in flashing collars playing in the darkness and chasing LED flashing balls.

Join machine and hand-sewing makers to create a map of what home means to us. Work alongside artist Amy Pitt to create a miniature handmade landscape of Torbay and beyond.

Take a Seat | Dance in Devon with Reckless Sleepers aturday 15 June, 2pm and 7pm. Princess Gardens, Torquay, TQ2 5EZ. Free, no booking required. Details online.

Performances by a newly-formed company of regional dance artists, exploring the simple everyday object of the chair, as a response to 'A String Section' by Reckless Sleepers.

Saturday 15 & Sunday 16 June, 8 - 9pm. Princess Gardens, Torquay, TQ2 5EZ. Free, no booking required.

Five women, each with a handsaw and chair, engage in a slow dance with destruction - by attempting to saw the legs off the chairs.

### The Offering | Shelley Castle Sundav 16 June. 11am – 4pm.

Procession to Torre Abbey Sands, Torquay, TQ2 5JE. Free, check website for how to get involved and start-point.

How do we give back to the natural world? Working with residents and artists across Torbay, Shelley Castle has co-created objects and garments as offerings to the sea. Join the procession, sea offering, storytelling and dance.